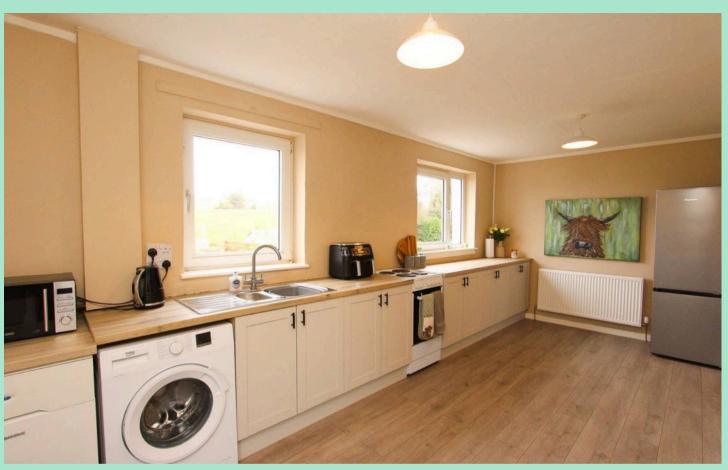

#### Dining kitchen

The newly installed kitchen has been fitted with a full range of floor units with wood grain style worktops incorporating a stainless steel sink with swan neck mixer. Electric cooker point, plumbing for an automatic washing machine, storage cupboard and CH radiator.