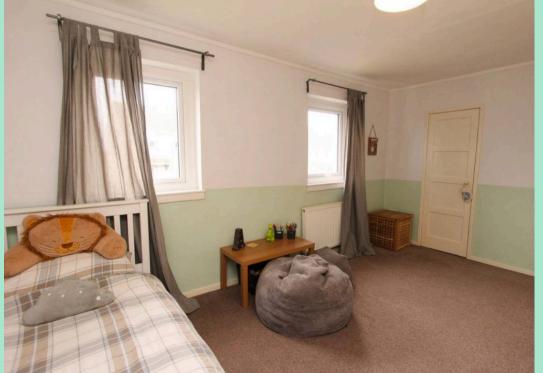

#### Bedroom 1

A spacious bedroom to the front with two built-in cupboards and CH radiator.

#### Bedroom 2

A bedroom to the rear with built-in storage, TV point and CH radiator.