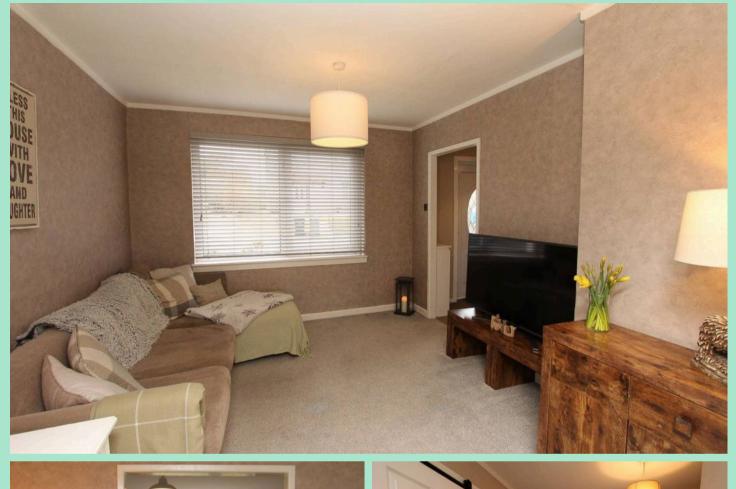

#### Lounge

A main lounge to the front laid out in an open plan basis with the kitchen. CH radiator and TV point.