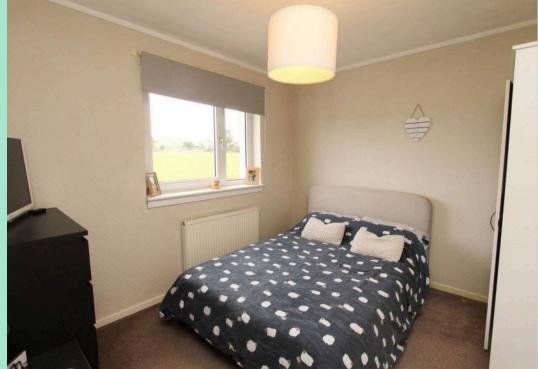

#### Bedroom 1

A spacious bedroom to the front with two built-in cupboards and CH radiator.

#### Bedroom 2

A bedroom to the rear with built-in storage, TV point and CH radiator.