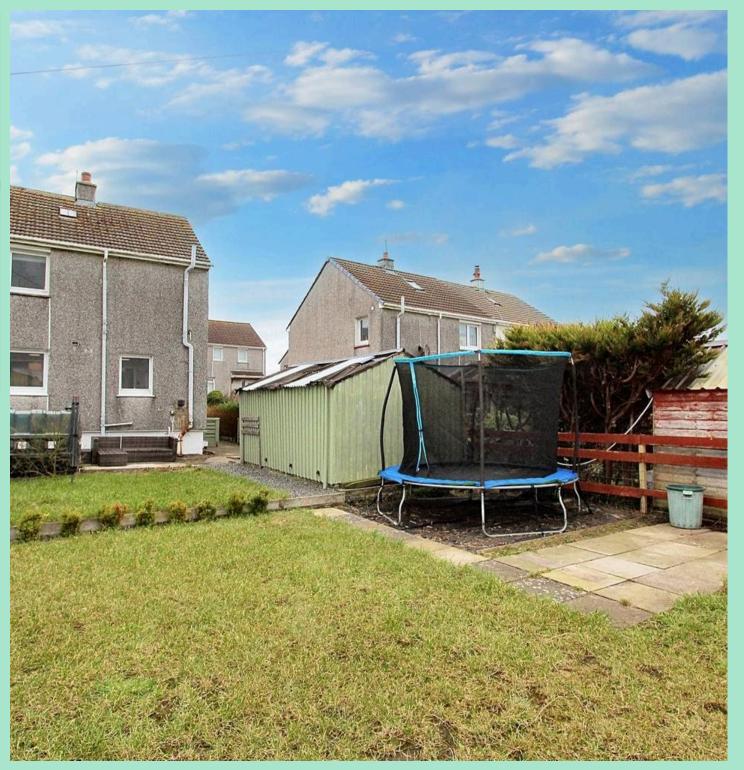

The front garden features a lawn with flower borders, while the enclosed rear garden offers open views of the surrounding farmland. Perfect for hosting summer BBQs or simply unwinding after a long day, the garden includes a paved patio and a generous garden shed/workshop for all your storage needs.

#### GARDEN

The property is set within its own area of easily maintained garden ground. The front has been laid out to lawn with flower borders. There is driveway to the front for off-road parking. The south-facing, enclosed rear garden has wonderful views open views over farmland and is mainly laid out to lawn. There is paved patio to the rear of the garden shed. The large garden shed/workshop is included in the sale.