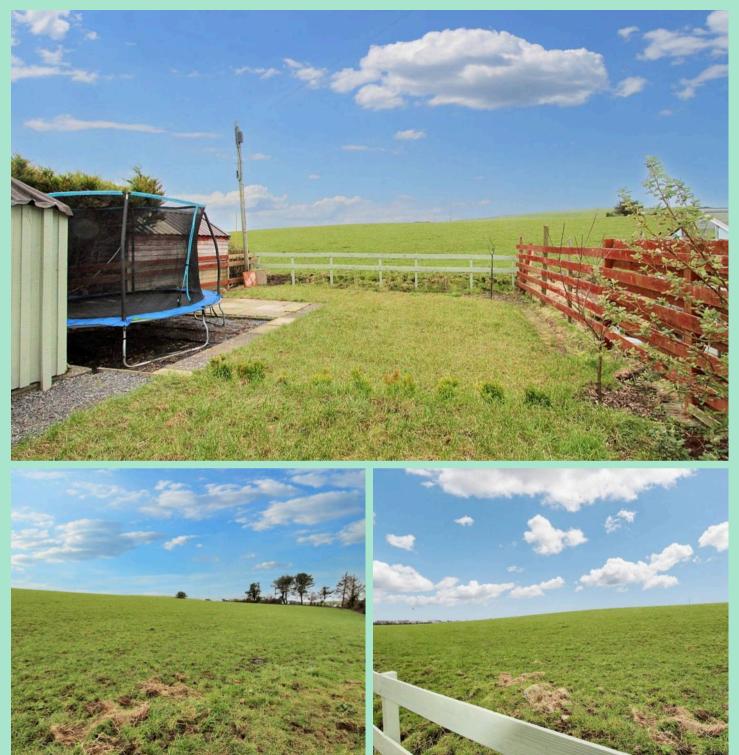

The front garden features a lawn with flower borders, while the enclosed rear garden offers open views of the surrounding farmland. Perfect for hosting summer BBQs or simply unwinding after a long day, the garden includes a paved patio and a generous garden shed/workshop for all your storage needs.

#### GARDEN

The property is set within its own area of easily maintained garden ground. The front has been laid out to lawn with flower borders. There is driveway to the front for off-road parking. The south-facing, enclosed rear garden has wonderful views open views over farmland and is mainly laid out to lawn. There is paved patio to the rear of the garden shed. The large garden shed/workshop is included in the sale.