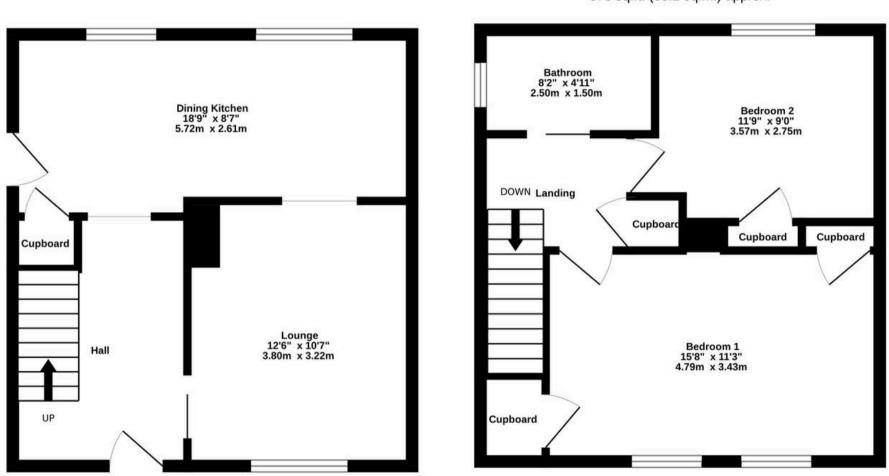

#### 2 Parking Spaces

There is a driveway to the front for off-road parking.

Ground Floor 377 sq.ft. (35.0 sq.m.) approx.

1st Floor 378 sq.ft. (35.1 sq.m.) approx.

TOTAL FLOOR AREA : 755 sq.ft. (70.1 sq.m.) approx. Measurements are approximate. Not to scale. Illustrative purposes only Made with Metropix ©2025 Conditions of Sale We have attempted to make our sales details as accurate as possible from the information we have about this property. If there is any point which is of particular importance please contact our office and we will endeavour to check the information. We would advise this course of action if prospective purchasers are travelling some distance to view the subjects of sale. All dimensions and distances etc are approximate and photographs are intended only to give a general impression. Systems are untested and appliances are sold as seen. Prospective purchasers should make their own investigations and obtain their own reports as they think necessary. The contract to sell will be based only on the concluded missives. These particulars and any other correspondence or discussions will not form part of the contract. If we can be of further assistance please do not hesitate to contact us. Pre-sale Appraisal If you are considering moving we would be delighted to carry out a pre-sale appraisal of your existing property. Terms and conditions apply. For full details contact one of our branches.