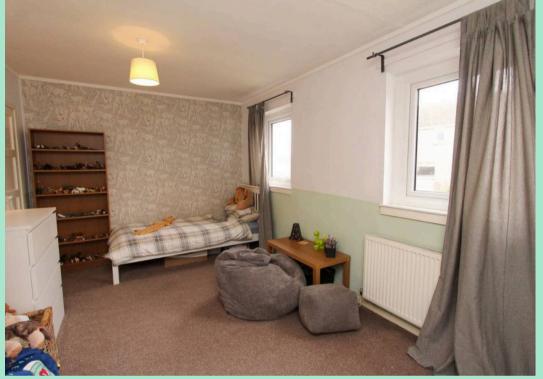

#### Bedroom 1

A spacious bedroom to the front with two built-in cupboards and CH radiator.

#### Bedroom 2

A bedroom to the rear with built-in storage, TV point and CH radiator.