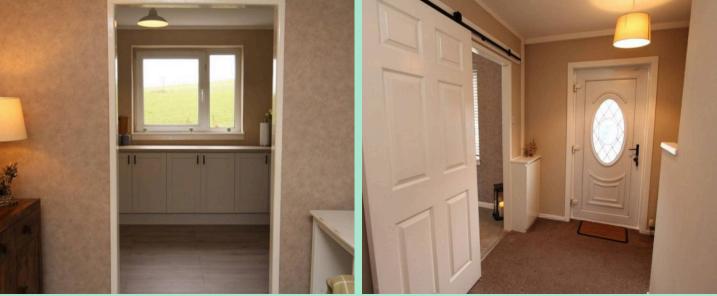

#### Hallway

The property is accessed by way of a uPVC storm. CH radiator and fuseboard cupboard.

#### Landing

The landing provides access to the bedroom accommodation and the bathroom. Storage cupboard and access to the loft by way of a pulldown ladder.