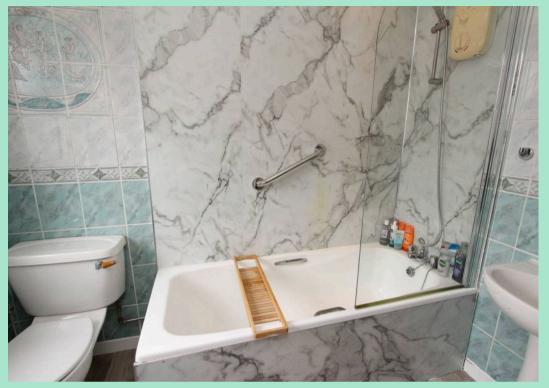

#### Bathroom

The bathroom is fitted with a three-piece suite in white comprising a WHB, WC and bath. There is a shower in place over the bath. CH radiator.