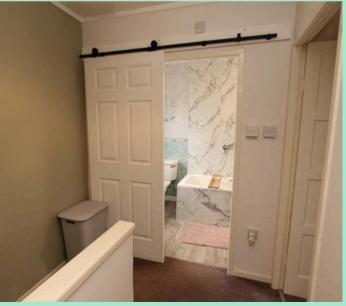

#### Landing

The landing provides access to the bedroom accommodation and the bathroom. Storage cupboard and access to the loft by way of a pulldown ladder.

#### Bathroom

The bathroom is fitted with a three-piece suite in white comprising a WHB, WC and bath. There is a shower in place over the bath. CH radiator.